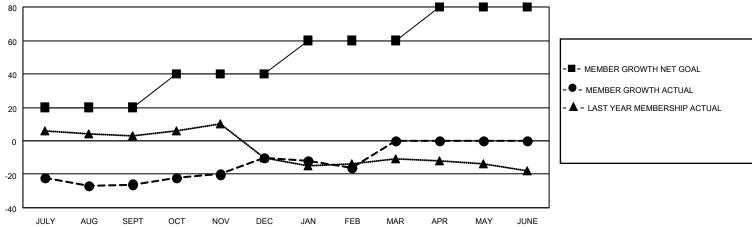

#### District 5 NW

| Clubs         |               |             |               | Members               |                       |                         |                                                    |  |
|---------------|---------------|-------------|---------------|-----------------------|-----------------------|-------------------------|----------------------------------------------------|--|
|               | RESULTS FOR   | R 2020-2021 |               | RESULTS FOR 2020-2021 |                       |                         |                                                    |  |
| QUARTER       | NEW CLUB GOAL | NEW CLUBS   | DROPPED CLUBS | QUARTER MEMB          | ER GROWTH NET<br>GOAL | MEMBER GROWTH<br>ACTUAL | DROPPED<br>MEMBERS ACTUAL<br>(including transfers) |  |
| JULY/AUG/SEPT | 1             | 0           | 1             | JULY/AUG/SEPT         | 20                    | 26                      | 41                                                 |  |
| OCT/NOV/DEC   | 1             | 0           | 0             | OCT/NOV/DEC           | 20                    | 36                      | 19                                                 |  |
| JAN/FEB/MAR   | 1             | 0           | 1             | JAN/FEB/MAR           | 20                    | 15                      | 21                                                 |  |
| APR/MAY/JUNE  | 1             | 0           | 0             | APR/MAY/JUNE          | 20                    | 0                       | 0                                                  |  |